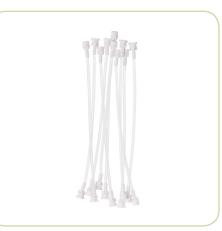

### PART #: ALTP-10

ULTRASOUNDABLE REPLACEABLE TISSUE

PART #: ALTT-10

ARTERIALINE REPLACEABLE ARTERIES (10 PACK) PART #: ALTA-10