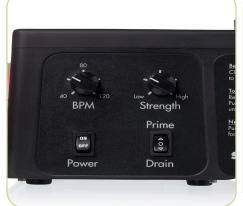

#### **SKILL DEVELOPMENT:**

- Identify the palpable pulse of the radial artery; pulse strength and BPM fully adjustable
- Perform radial artery puncture and full catheterization using ultrasound-guided or blind techniques
- Practice arterial blood gas sampling (ABG)
- Connect a transducer and patient monitor to display and identify pressure waveforms

Palpable Pulse

Adjustable Pulse & BPM

**Ultrasound Compatible** 