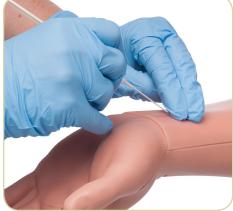

#### **SKILL DEVELOPMENT:**

- Identify the palpable pulse of the radial artery; pulse strength and BPM fully adjustable
- Perform radial artery puncture and full catheterization using ultrasound-guided or blind techniques
- Practice arterial blood gas sampling (ABG)
- Connect a transducer and patient monitor to display and identify pressure waveforms

#### FEATURES:

- Realistic resistance of tissue and arterial wall with distinct "pop" of arterial wall during insertion
- Natural flashback of simulated fluid can be observed
- Low per student cost; durable replaceable tissue and low cost replaceable vessels
- Easy to use self-priming system fills vessels and ensures high fidelity ultrasound imaging