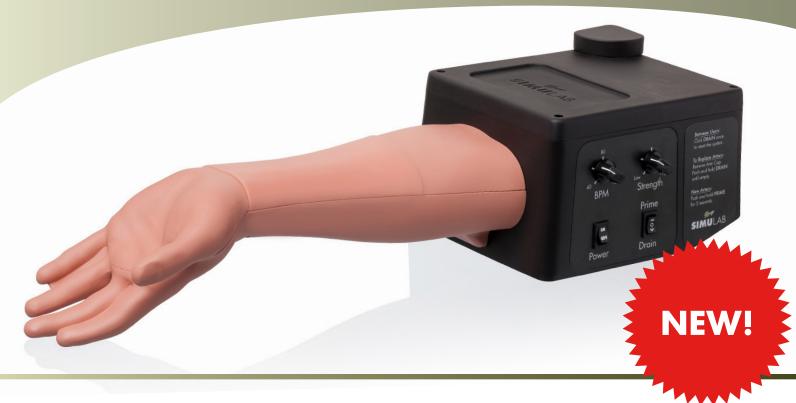

# **Ultrasound ArteriaLine** Trainer

#### ARTERIAL LINE TRAINER WITH ULTRASOUND COMPATIBLE TISSUE

**Simulab's Ultrasound ArteriaLine Trainer** is an anatomically correct, ultrasound compatible arterial line trainer for full catheterization. With the ArteriaLine Trainer, users can master arterial cannulation and arterial puncture in order to complete continuous blood pressure measurement and blood gas sampling in critically ill patients.

#### **SKILL DEVELOPMENT:**

- Identify the palpable pulse of the radial artery; pulse strength and BPM fully adjustable
- Perform radial artery puncture and full catheterization using ultrasound-guided or blind techniques
- Practice arterial blood gas sampling (ABG)
- Connect a transducer and patient monitor to display and identify pressure waveforms

#### FEATURES:

- Realistic resistance of tissue and arterial wall with distinct "pop" of arterial wall during insertion
- Natural flashback of simulated fluid can be observed
- Low per student cost; durable replaceable tissue and low cost replaceable vessels
- Easy to use self-priming system fills vessels and ensures high fidelity ultrasound imaging