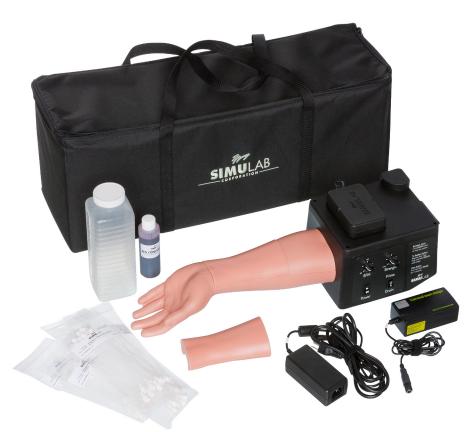

### Ultrasound ArteriaLine Trainer

Trainer contains:

- Ultrasound ArteriaLine Trainer
- Replaceable ArteriaLine Tissue (ALTT-10)
- ArteriaLine Replaceable Arteries 10 pack (ALTA-10)
- Arterial Fluid Concentrate (MAC-4)
- Protective Custom Carrying Case

PART #: ALT-10